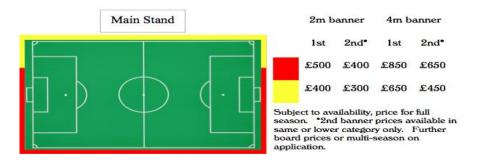

#### PITCH PERIMETER SPONSORSHIP

Your company and brand can be seen around the 3000 capacity ground all season by buying one or more pitch perimeter boards. At 6 feet or 12 feet it is big enough to get your message across not just to the people there but with prime sites you can regularly feature in photographs too. It really is value for money.